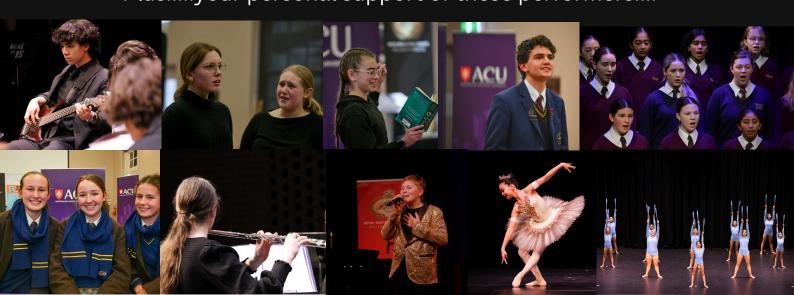

|
| Tickets to RSSS Ballarat Eisteddfod SHOWCASE Performance (when advised)                                                                                          |                     |                  |                                 |                                   | YES x 2                    | YES x 4                    | YES x 4                   |
| Personal donation/contribution can be invested into a Trust account for prize money and/or adjudicators costs for a negotiated period of time.                   |                     |                  |                                 |                                   | YES                        | YES                        | YES                       |

## Plus.....your personal support of these performers....