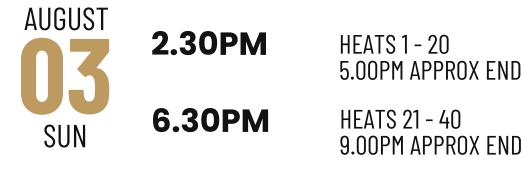

# ARIA HEATS Schedule

AUGUST<br/>04412.30PMREHEARSALS FOR SEMI-FINAL<br/>4.30PM APPROX ENDMON7.30PMSEMI-FINAL (12 SINGERS)<br/>9.30PM APPROX END

**VENUE** MINERVA ROOM BALLARAT MECHANICS INSTITUTE